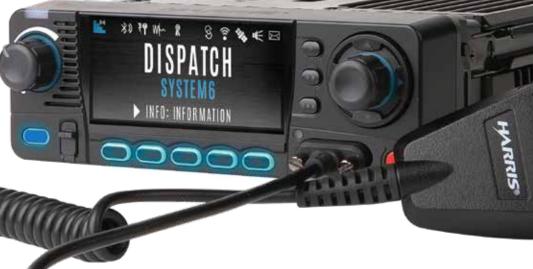

# XL-200M MULTIBAND P25 MOBILE RADIO

The new XL-200M kicks mission-critical interoperability into high gear with VHF, UHF, 700/800 and 900 MHz communications. Trust this mobile for crystal-clear audio and rugged, reliable performance to help you stay connected.

### **ENHANCED CONNECTIVITY**

Wi-Fi®, Bluetooth® and GPS are standard

# **AUDIO EXCELLENCE**

Includes up to 5 speaker outputs and advanced noise cancellation technology

# **INTUITIVE USER INTERFACE**

High-visibility 3.3-inch color LCD display, 8 programmable buttons and simple menu access

\*Future release

Get Connected with the XL-200M Multiband P25 Mobile today